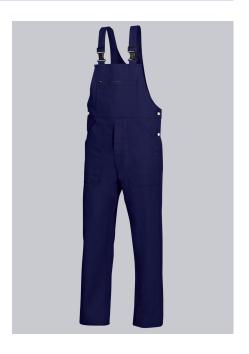

# **BP® COTTON BASIC BIB & BRACE**

Art.-Nr.: 1413-060-10

BP.

https://www.bp-online.com/en-uk/bp-cotton-basic-bib-brace/1413-060-10000009

## **SPECIAL FEATURES**

- double ruler pocket
- adjustable waistband
- high back
- Regular fit

#### **FUTHER DETAILS**

Fabric braces with rubber insert, plastic clip fastenings, double bib pocket, 1
with concealed zip, 1 pen holder, 2 side pockets, 1 fastening back pocket,
double ruler pocket, zip fly, high back, adjustable waistband

darkblue