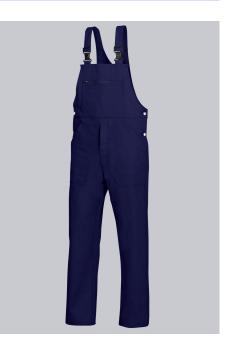

#### **BP® COTTON BASIC BIB & BRACE**

Art.-Nr.: 1413-060-10

https://www.bp-online.com/en-uk/bp-cotton-basic-bib-brace/1413-060-10000008

Т

## **SPECIAL FEATURES**

- double ruler pocket
- adjustable waistband
- high back
- Regular fit

## **FUTHER DETAILS**

• Fabric braces with rubber insert, plastic clip fastenings, double bib pocket, 1 with concealed zip, 1 pen holder, 2 side pockets, 1 fastening back pocket, double ruler pocket, zip fly, high back, adjustable waistband

## FARBE

darkblue