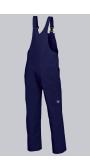

#### **BP® COTTON BASIC BIB & BRACE**

Art.-Nr.: 1413-060-10

https://www.bp-online.com/en-uk/bp-cotton-basic-bib-brace/1413-060-10000008

Т

## **SPECIAL FEATURES**

- double ruler pocket
- adjustable waistband
- high back
- Regular fit

## **FUTHER DETAILS**

• Fabric braces with rubber insert, plastic clip fastenings, double bib pocket, 1 with concealed zip, 1 pen holder, 2 side pockets, 1 fastening back pocket, double ruler pocket, zip fly, high back, adjustable waistband

## FARBE

darkblue