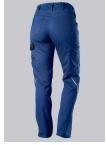

### **BP® WOMEN'S LIGHTWEIGHT WORK TROUSERS**

Art.-Nr.: 1961-570-0013

https://www.bp-online.com/en-uk/bp-women-s-lightweight-work-trousers/1961-570-0013000108

## **SPECIAL FEATURES**

- elasticated back
- ergonomic cut
- relective elements
- Slim fit

### **FUTHER DETAILS**

Slim silhouette, women's fit, elasticated sides for optimum fit, ergonomic cut,
D-ring to attach accessories, 2 side pockets with stretch insert for easier access,
2 back pockets, reflective elements on the legs, 1 large thigh pocket with integrated smartphone pocket, double ruler pocket sewn down on one side

royal blue