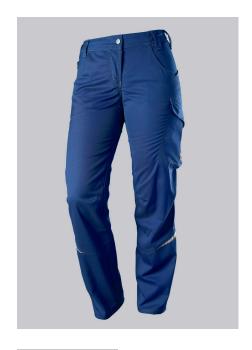

### **BP® WOMEN'S LIGHTWEIGHT WORK TROUSERS**

Art.-Nr.: 1961-570-0013

https://www.bp-online.com/en-uk/bp-women-s-lightweight-work-trousers/1961-570-0013000108

## **SPECIAL FEATURES**

- elasticated back
- ergonomic cut
- relective elements
- Slim fit

### **FUTHER DETAILS**

Slim silhouette, women's fit, elasticated sides for optimum fit, ergonomic cut,
D-ring to attach accessories, 2 side pockets with stretch insert for easier access,
2 back pockets, reflective elements on the legs, 1 large thigh pocket with integrated smartphone pocket, double ruler pocket sewn down on one side

royal blue