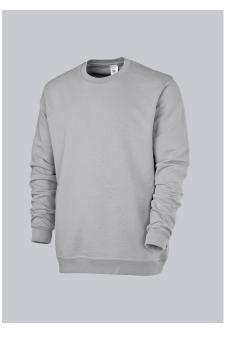

# **BP® UNISEX SWEATSHIRT**

https://www.bp-online.com/en-uk/bp-unisex-sweatshirt/1623-193-51000004

Т

# **SPECIAL FEATURES**

- reinforced shoulders
- cuff and hem
- Non-shrink, retains shape and boil-proof
- Regular fit

# **FUTHER DETAILS**

• Long sleeve, round neck, knitted cuffs and hem, length 70 cm

#### FARBE

light grey