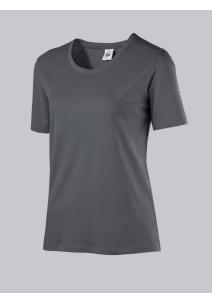

## BP® WOMEN'S T-SHIRT Art.-Nr.: 1715-234-0056

https://www.bp-online.com/en-uk/bp-women-s-t-shirt/1715-234-0056000013

## **SPECIAL FEATURES**

- Stretch for optimum wear comfort
- available in many colors
- Non-shrink and retains shape
- modern fit

#### FABRIC

- Outer fabric 1 97% Cotton, 3% Elastane
- Fabric weight 170 g/m<sup>2</sup>

## **FUTHER DETAILS**

• Stretch comfort for greater freedom of movement, 1/2 sleeve, round neck, length 62 cm

## FARBE

anthracite