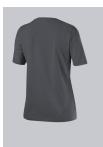

## BP® WOMEN'S T-SHIRT Art.-Nr.: 1715-234-0056

https://www.bp-online.com/en-uk/bp-women-s-t-shirt/1715-234-0056000013

## **FUTHER DETAILS**

• Stretch comfort for greater freedom of movement, 1/2 sleeve, round neck, length 62 cm