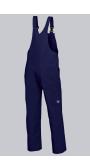

### **BP® COTTON BASIC BIB & BRACE**

Art.-Nr.: 1413-060-10

https://www.bp-online.com/en-uk/bp-cotton-basic-bib-brace/1413-060-10000007

Т

# **SPECIAL FEATURES**

- double ruler pocket
- adjustable waistband
- high back
- Regular fit

# **FUTHER DETAILS**

• Fabric braces with rubber insert, plastic clip fastenings, double bib pocket, 1 with concealed zip, 1 pen holder, 2 side pockets, 1 fastening back pocket, double ruler pocket, zip fly, high back, adjustable waistband

### FARBE

darkblue