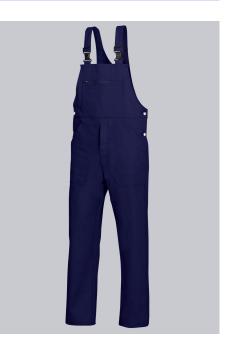

### **BP® COTTON BASIC BIB & BRACE**

Art.-Nr.: 1413-060-10

https://www.bp-online.com/en-uk/bp-cotton-basic-bib-brace/1413-060-10000007

Т

# **SPECIAL FEATURES**

- double ruler pocket
- adjustable waistband
- high back
- Regular fit

# **FUTHER DETAILS**

• Fabric braces with rubber insert, plastic clip fastenings, double bib pocket, 1 with concealed zip, 1 pen holder, 2 side pockets, 1 fastening back pocket, double ruler pocket, zip fly, high back, adjustable waistband

### FARBE

darkblue