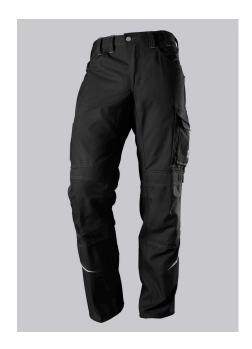

# **BP® COMFORT WORK TROUSERS WITH REFLECTORS AND KNEE PAD POCKETS**

Art.-Nr.: 1803-

BP.

720-32

https://www.bp-online.com/en-uk/bp-comfort-work-trousers-with-reflectors-and-knee-pad-pockets/1803-720-32000024

#### **SPECIAL FEATURES**

- Reflective elements for improved visibility
- Knee pad pockets made of Cordura®
- Double waist button and elasticated back for optimum fit
- Regular fit

## **FUTHER DETAILS**

Double waist button and elasticated back waist for optimum fit, ergonomic cut,
 D-ring, 2 side pockets, 2 back pockets with flap and press-stud fastening,
 hammer loop, 1 large thigh pocket with smartphone patch pocket, double ruler
 pocket sewn down on one side, reflective strips on the leg, pre-shaped leg with
 movement insert on knee, Cordura® pockets for inserting knee pads 1839
 (please order separately)

black