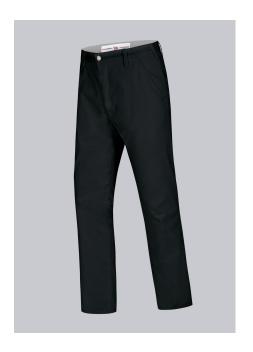

# **SPECIAL FEATURES**

- Large side-slit pockets
- Stretch comfort for greater freedom of movement
- Elasticated waist for an optimum fit
- Slim fit

## **FABRIC**

- Outer fabric 1 48% Cotton, 48% Polyester, 4% Elastolefin
- Fabric weight 230 g/m<sup>2</sup>

## **FUTHER DETAILS**

• Stretch comfort for greater freedom of movement, 2 side pockets, 2 back pockets, slim leg, elasticated back for an optimum fit

black