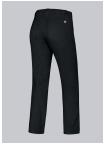

# **SPECIAL FEATURES**

- Large side-slit pockets
- Stretch comfort for greater freedom of movement
- Elasticated waist for an optimum fit
- Slim fit

## **FABRIC**

- Outer fabric 1 48% Cotton, 48% Polyester, 4% Elastolefin
- Fabric weight 230 g/m<sup>2</sup>

## **FUTHER DETAILS**

• Stretch comfort for greater freedom of movement, 2 side pockets, 2 back pockets, slim leg, elasticated back for an optimum fit

black