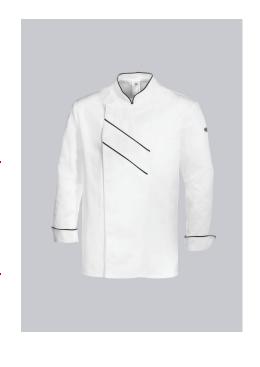

# **FABRIC**

- Outer fabric 1 65% Polyester, 35% Cotton
- Fabric weight 215 g/m<sup>2</sup>

• Long sleeve with cuffs, stand-up collar, concealed press-stud band, piping in contrasting colour, vents, 1 breast pocket with welt

white/black