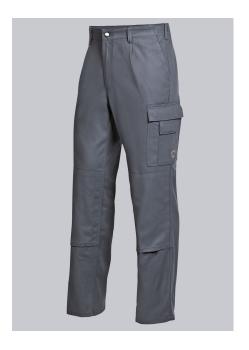

# **BP® COTTON BASIC WORK TROUSERS WITH KNEE PAD POCKETS**

Art.-Nr.: 1486-060-53

https://www.bp-online.com/en-uk/bp-cotton-basic-work-trousers-with-knee-pad-pockets/1486-060-53000013

# **SPECIAL FEATURES**

- Elasticated back
- 1 thigh pocket with fastening mobile phone patch pocket
- pockets for inserting knee pads 1839
- Regular fit

# **FUTHER DETAILS**

• Elasticated back, pleats, zip fly, 1 thigh pocket with fastening mobile phone patch pocket, 2 side pockets, double ruler pocket, 1 fastening back pocket, pockets for inserting knee pads 1839 (please order separately)

# **FARBE**

dark grey