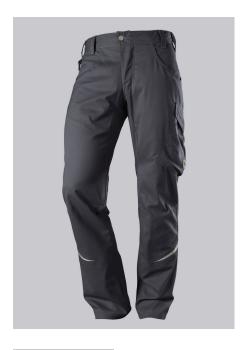

### **SPECIAL FEATURES**

- elasticated back
- ergonomic cut
- relective elements
- Slim fit

## **FUTHER DETAILS**

• Slim silhouette, higher elasticated back waistband for optimum fit, D-ring to attach accessories, 2 side pockets with stretch insert for easier access, 2 back pockets, 1 large thigh pocket with integrated smartphone pocket, double ruler pocket sewn down on one side, ergonomic cut, reflective elements on the legs

anthracite