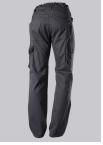

### **SPECIAL FEATURES**

- elasticated back
- ergonomic cut
- relective elements
- Slim fit

## **FUTHER DETAILS**

• Slim silhouette, higher elasticated back waistband for optimum fit, D-ring to attach accessories, 2 side pockets with stretch insert for easier access, 2 back pockets, 1 large thigh pocket with integrated smartphone pocket, double ruler pocket sewn down on one side, ergonomic cut, reflective elements on the legs

anthracite