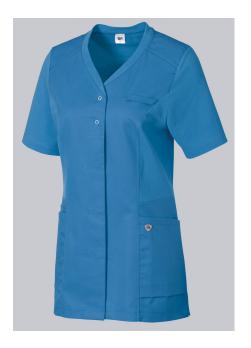

## **SPECIAL FEATURES**

- Tunic with button fastening
- Modern washed look that is enhanced in the washing process
- Maximum freedom of movement thanks to piqué inserts
- Slim fit

## **FABRIC**

- Outer fabric 1 50% Cotton, 50% Polyester
- Outer fabric 2 50% Cotton, 50% Polyester
- Fabric weight 180 g/m<sup>2</sup>

• 1/2 sleeve, maximum freedom of movement thanks to piqué inserts, V-neck, concealed press-stud band with 2 visible press studs, 2 large side pockets, 1 with pager pocket, loop for name tag

azure blue