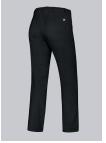

# **SPECIAL FEATURES**

- Large side-slit pockets
- Stretch comfort for greater freedom of movement
- Elasticated waist for an optimum fit
- Slim fit

### **FABRIC**

- Outer fabric 1 48% Cotton, 48% Polyester, 4% Elastolefin
- Fabric weight 230 g/m<sup>2</sup>

### **FUTHER DETAILS**

• Stretch comfort for greater freedom of movement, 2 side pockets, 2 back pockets, slim leg, elasticated back for an optimum fit

black

### **SIZE CHART**

• 33s-39/40s; 30n-43/44n; 33l-39/40l