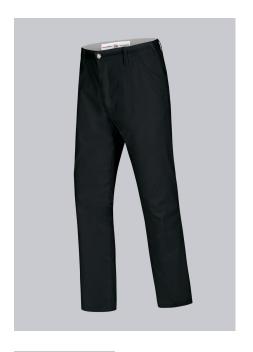

# **SPECIAL FEATURES**

- Large side-slit pockets
- Stretch comfort for greater freedom of movement
- Elasticated waist for an optimum fit
- Slim fit

### **FABRIC**

- Outer fabric 1 48% Cotton, 48% Polyester, 4% Elastolefin
- Fabric weight 230 g/m<sup>2</sup>

### **FUTHER DETAILS**

• Stretch comfort for greater freedom of movement, 2 side pockets, 2 back pockets, slim leg, elasticated back for an optimum fit

black

### **SIZE CHART**

• 33s-39/40s; 30n-43/44n; 33l-39/40l