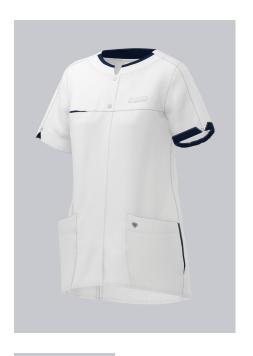

# **SPECIAL FEATURES**

- modern neck, with press studs
- large pockets and key loop
- •
- Modern Fit

### **FUTHER DETAILS**

1/2 turn-up sleeve with coloured trim, slit and silver-grey embroidery, round
neck with colour accent, concealed press-stud band with 2 visible press studs, 1
breast pocket with colour accent, loop for name tag, 2 large side pockets with
colour accent, one pocket with smartphone pocket and one with key loop

white/night blue