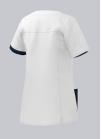

# **SPECIAL FEATURES**

- modern neck, with press studs
- large pockets and key loop
- •
- Modern Fit

### **FUTHER DETAILS**

1/2 turn-up sleeve with coloured trim, slit and silver-grey embroidery, round
neck with colour accent, concealed press-stud band with 2 visible press studs, 1
breast pocket with colour accent, loop for name tag, 2 large side pockets with
colour accent, one pocket with smartphone pocket and one with key loop

white/night blue