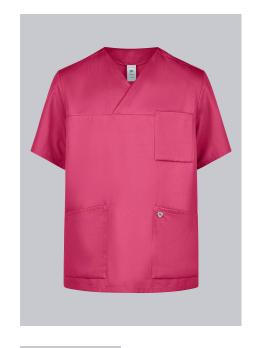

## **BP® LIGHTWEIGHT TENCEL™ UNISEX SLIP-ON TUNIC**

Art.-Nr.: 1633-852-0180 /

https://www.bp-online.com/en-uk/bp-lightweight-tencel-unisex-slip-on-tunic/1633-852-0180000045

# **SPECIAL FEATURES**

- Soft, lightweight fabric for maximum wear comfort
- V-neck
- large pockets
- Regular Fit

## **FUTHER DETAILS**

• 1/2 sleeve, V-neck with overlap, 1 breast pocket, and 2 side pockets with bottom pleat, side slits

#### **FARBE**

raspberry