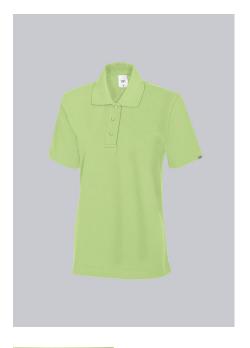

### **FABRIC**

- Outer fabric 1 50% Cotton, 50% Polyester
- Fabric weight 220 g/m<sup>2</sup>

• 1/2 sleeve, polo collar with button facing, length 64 cm

#### **FARBE**

light green