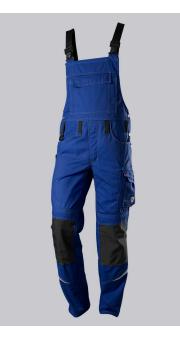

### **BP® COMFORT BIB & BRACE WITH REFLECTOR ELEMENTS, KNEE PAD POCKETS**

https://www.bp-online.com/en-uk/bp-comfort-bib-brace-with-reflector-elements-knee-pad-pockets/1804-720-13000007

#### **SPECIAL FEATURES**

- Stretch braces with plastic clip fastening
- pre-shaped leg with movement insert on knee
- Cordura® knee pad pockets
- Regular fit

#### **FUTHER DETAILS**

Stretch braces with plastic clip fastenings, double bib pocket with zip and flap, 2 pen pockets, higher back with stretch insert for greater freedom of movement, adjustable waist, belt loops, ergonomic cut, D-ring, 2 side pockets, 2 back pockets with flap and press-stud fastening, 1 large thigh pocket with smartphone patch pocket, double ruler pocket sewn down on one side, preshaped leg with movement insert on knee, Cordura® pockets for inserting knee pads 1839 (please order separately)

### FARBE

royal blue