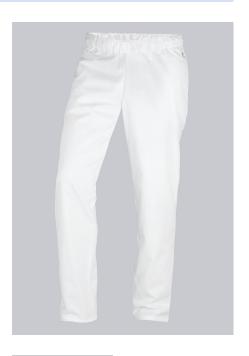

# **SPECIAL FEATURES**

- Elasticated waist with integrated drawstring
- 2 side pockets
- Classic blend fabric
- Regular fit

### **FABRIC**

- Outer fabric 1 65% Polyester, 35% Lyocell
- Fabric weight 215 g/m<sup>2</sup>

• Elasticated waist with integrated drawstring, 2 side pockets

#### **FARBE**

white