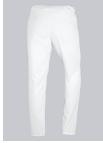

# **SPECIAL FEATURES**

- Elasticated waist with integrated drawstring
- 2 side pockets
- Classic blend fabric
- Regular fit

### **FABRIC**

- Outer fabric 1 65% Polyester, 35% Lyocell
- Fabric weight 215 g/m<sup>2</sup>

• Elasticated waist with integrated drawstring, 2 side pockets

#### **FARBE**

white