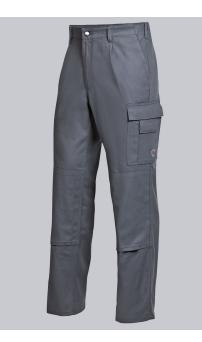

# **SPECIAL FEATURES**

- Elasticated back
- 1 thigh pocket with fastening mobile phone patch pocket
- pockets for inserting knee pads 1839
- Regular fit

#### **FUTHER DETAILS**

• Elasticated back, pleats, zip fly, 1 thigh pocket with fastening mobile phone patch pocket, 2 side pockets, double ruler pocket, 1 fastening back pocket, pockets for inserting knee pads 1839 (please order separately)

## FARBE

dark grey