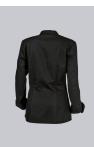

# **SPECIAL FEATURES**

- 1/1 sleeve with cuffs
- stand-up collar
- vents
- Regular fit

# **FUTHER DETAILS**

• Long sleeve with cuffs, stand-up collar, double row of slit holes for 6 pairs of studs (please order separately), feminine design thanks to shaping dividing seams, vents, 1 sleeve pocket

### FARBE

black