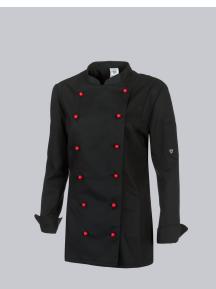

# **SPECIAL FEATURES**

- 1/1 sleeve with cuffs
- stand-up collar
- vents
- Regular fit

# **FUTHER DETAILS**

• Long sleeve with cuffs, stand-up collar, double row of slit holes for 6 pairs of studs (please order separately), feminine design thanks to shaping dividing seams, vents, 1 sleeve pocket

### FARBE

black