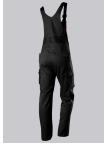

# BP® LIGHTWEIGHT BIB & BRACE WITH KNEE PAD POCKETS

Art.-Nr.: 1979-570-

0032

https://www.bp-online.com/en-uk/bp-lightweight-bib-brace-with-knee-pad-pockets/1979-570-0032000162

## **SPECIAL FEATURES**

- Stretch braces with plastic clip fastening
- pre-shaped leg with movement insert on knee
- Cordura® knee pad pockets
- Slim fit

# **FUTHER DETAILS**

Slim silhouette, stretch braces with plastic clip fastenings, double bib pocket with zip and flap fastening, 2 pen pockets, higher back with stretch insert for greater freedom of movement, stretch inserts at the sides, D-ring to attach accessories, 2 side pockets with stretch insert for easier access, 2 back pockets, 1 large thigh pocket with integrated zip pocket and smartphone patch pocket, double ruler pocket sewn down on one side, ergonomic cut, reflective elements on the legs, Cordura® knee pad pockets (please order BP® Knee pads 1839-000-53 separately)

## **FARBE**

black