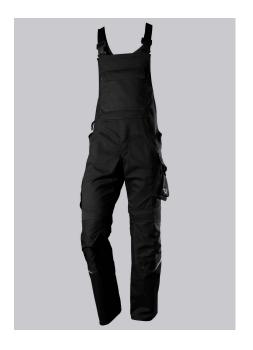

# BP® LIGHTWEIGHT BIB & BRACE WITH KNEE PAD POCKETS

Art.-Nr.: 1979-570-

0032

https://www.bp-online.com/en-uk/bp-lightweight-bib-brace-with-knee-pad-pockets/1979-570-0032000162

## **SPECIAL FEATURES**

- Stretch braces with plastic clip fastening
- pre-shaped leg with movement insert on knee
- Cordura® knee pad pockets
- Slim fit

# **FUTHER DETAILS**

Slim silhouette, stretch braces with plastic clip fastenings, double bib pocket with zip and flap fastening, 2 pen pockets, higher back with stretch insert for greater freedom of movement, stretch inserts at the sides, D-ring to attach accessories, 2 side pockets with stretch insert for easier access, 2 back pockets, 1 large thigh pocket with integrated zip pocket and smartphone patch pocket, double ruler pocket sewn down on one side, ergonomic cut, reflective elements on the legs, Cordura® knee pad pockets (please order BP® Knee pads 1839-000-53 separately)

## **FARBE**

black