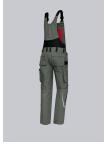

# BP® COMFORT BIB & BRACE WITH REFLECTOR ELEMENTS, KNEE PAD POCKETS

Art.-Nr.: 1804-

720-70

https://www.bp-online.com/en-uk/bp-comfort-bib-brace-with-reflector-elements-knee-pad-pockets/1804-720-70000031

### **SPECIAL FEATURES**

- Stretch braces with plastic clip fastening
- pre-shaped leg with movement insert on knee
- Cordura® knee pad pockets
- Regular fit

#### **FABRIC**

- Outer fabric 1 65% Cotton, 35% Polyester
- Fabric weight 305 g/m<sup>2</sup>

## **FUTHER DETAILS**

Stretch braces with plastic clip fastenings, double bib pocket with zip and flap, 2
pen pockets, higher back with stretch insert for greater freedom of movement,
adjustable waist, belt loops, ergonomic cut, D-ring, 2 side pockets, 2 back
pockets with flap and press-stud fastening, 1 large thigh pocket with
smartphone patch pocket, double ruler pocket sewn down on one side, preshaped leg with movement insert on knee, Cordura® pockets for inserting knee
pads 1839 (please order separately)

#### **FARBE**

anthracite