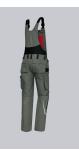

### **BP® COMFORT BIB & BRACE WITH REFLECTOR ELEMENTS, KNEE PAD POCKETS**

https://www.bp-online.com/en-uk/bp-comfort-bib-brace-with-reflector-elements-knee-pad-pockets/1804-720-70000030

#### **SPECIAL FEATURES**

- Stretch braces with plastic clip fastening
- pre-shaped leg with movement insert on knee
- Cordura® knee pad pockets
- Regular fit

#### **FUTHER DETAILS**

Stretch braces with plastic clip fastenings, double bib pocket with zip and flap, 2 pen pockets, higher back with stretch insert for greater freedom of movement, adjustable waist, belt loops, ergonomic cut, D-ring, 2 side pockets, 2 back pockets with flap and press-stud fastening, 1 large thigh pocket with smartphone patch pocket, double ruler pocket sewn down on one side, preshaped leg with movement insert on knee, Cordura® pockets for inserting knee pads 1839 (please order separately)