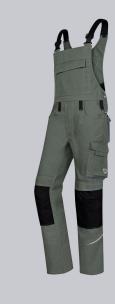

### **BP® COMFORT BIB & BRACE WITH REFLECTOR ELEMENTS, KNEE PAD POCKETS**

https://www.bp-online.com/en-uk/bp-comfort-bib-brace-with-reflector-elements-knee-pad-pockets/1804-720-70000030

#### **SPECIAL FEATURES**

- Stretch braces with plastic clip fastening
- pre-shaped leg with movement insert on knee
- Cordura® knee pad pockets
- Regular fit

#### **FUTHER DETAILS**

Stretch braces with plastic clip fastenings, double bib pocket with zip and flap, 2 pen pockets, higher back with stretch insert for greater freedom of movement, adjustable waist, belt loops, ergonomic cut, D-ring, 2 side pockets, 2 back pockets with flap and press-stud fastening, 1 large thigh pocket with smartphone patch pocket, double ruler pocket sewn down on one side, preshaped leg with movement insert on knee, Cordura® pockets for inserting knee pads 1839 (please order separately)