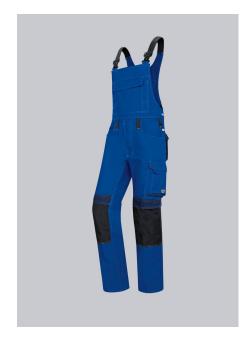

### **SPECIAL FEATURES**

- BiColor: coloured functional features
- Ergonomic fit
- Cordura ® pockets for inserting knee pads
- Regular fit

## **FUTHER DETAILS**

Stretch braces with plastic clip fastenings, double bib pocket with zip and flap, 2
pen pockets, higher back with stretch insert for greater freedom of movement,
adjustable waist, ergonomic cut, D-ring, 2 side pockets, 2 back pockets with
flap and press-stud fastening, 1 large thigh pocket with patch smartphone
pocket, double ruler pocket sewn down on one side, hammer loop, pre-shaped
leg with movement pleat at the knee, Cordura® pockets for inserting knee
pads 1839 (please order separately)

### **FARBE**

royal blue/night blue