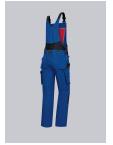

### **SPECIAL FEATURES**

- BiColor: coloured functional features
- Ergonomic fit
- Cordura ® pockets for inserting knee pads
- Regular fit

## **FUTHER DETAILS**

Stretch braces with plastic clip fastenings, double bib pocket with zip and flap, 2
pen pockets, higher back with stretch insert for greater freedom of movement,
adjustable waist, ergonomic cut, D-ring, 2 side pockets, 2 back pockets with
flap and press-stud fastening, 1 large thigh pocket with patch smartphone
pocket, double ruler pocket sewn down on one side, hammer loop, pre-shaped
leg with movement pleat at the knee, Cordura® pockets for inserting knee
pads 1839 (please order separately)

### **FARBE**

royal blue/night blue