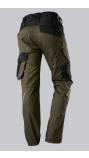

### **SPECIAL FEATURES**

- with knee pad pockets
- reflective elements on the leg
- ergonomic cut
- slim fit

### **FUTHER DETAILS**

 Slim silhouette, ergonomic cut, higher elasticated back waistband for optimum fit, D-ring to attach accessories, 2 side pockets with stretch insert for easier access, 2 back pockets, 1 large thigh pocket with integrated zip pocket and smartphone patch pocket, double ruler pocket sewn down on one side, reflective elements on the legs, Cordura® knee pad pockets (please order BP® Knee pads 1839-000-53 separately)

#### FARBE

olive/black