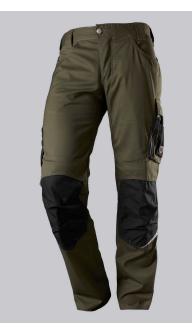

### **SPECIAL FEATURES**

- with knee pad pockets
- reflective elements on the leg
- ergonomic cut
- slim fit

### **STANDARDS**

EN 14404 knee protection in conjunction with  $\ensuremath{\mathsf{BP}}\xspace$  Knee pads 1839-000-53

### **FUTHER DETAILS**

 Slim silhouette, ergonomic cut, higher elasticated back waistband for optimum fit, D-ring to attach accessories, 2 side pockets with stretch insert for easier access, 2 back pockets, 1 large thigh pocket with integrated zip pocket and smartphone patch pocket, double ruler pocket sewn down on one side, reflective elements on the legs, Cordura® knee pad pockets (please order BP® Knee pads 1839-000-53 separately)

#### FARBE

olive/black