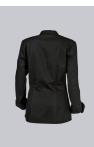

### **BP® WOMEN'S CHEF'S JACKET**

Art.-Nr.: 1542-400-32

https://www.bp-online.com/en-uk/bp-women-s-chef-s-jacket/1542-400-32000008

L

# **SPECIAL FEATURES**

- 1/1 sleeve with cuffs
- stand-up collar
- vents
- Regular fit

# **FUTHER DETAILS**

• Long sleeve with cuffs, stand-up collar, double row of slit holes for 6 pairs of studs (please order separately), feminine design thanks to shaping dividing seams, vents, 1 sleeve pocket