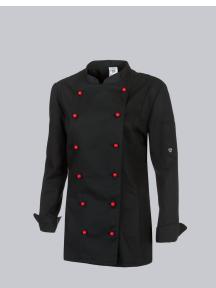

### **BP® WOMEN'S CHEF'S JACKET**

Art.-Nr.: 1542-400-32

https://www.bp-online.com/en-uk/bp-women-s-chef-s-jacket/1542-400-32000008

L

# **SPECIAL FEATURES**

- 1/1 sleeve with cuffs
- stand-up collar
- vents
- Regular fit

# **FUTHER DETAILS**

• Long sleeve with cuffs, stand-up collar, double row of slit holes for 6 pairs of studs (please order separately), feminine design thanks to shaping dividing seams, vents, 1 sleeve pocket

# FARBE

black