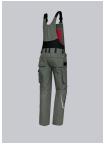

# BP® COMFORT BIB & BRACE WITH REFLECTOR ELEMENTS, KNEE PAD POCKETS

Art.-Nr.: 1804-720-70

https://www.bp-online.com/en-uk/bp-comfort-bib-brace-with-reflector-elements-knee-pad-pockets/1804-720-70000029

## **SPECIAL FEATURES**

- Stretch braces with plastic clip fastening
- pre-shaped leg with movement insert on knee
- Cordura® knee pad pockets
- Regular fit

## **FUTHER DETAILS**

Stretch braces with plastic clip fastenings, double bib pocket with zip and flap, 2
pen pockets, higher back with stretch insert for greater freedom of movement,
adjustable waist, belt loops, ergonomic cut, D-ring, 2 side pockets, 2 back
pockets with flap and press-stud fastening, 1 large thigh pocket with
smartphone patch pocket, double ruler pocket sewn down on one side, preshaped leg with movement insert on knee, Cordura® pockets for inserting knee
pads 1839 (please order separately)