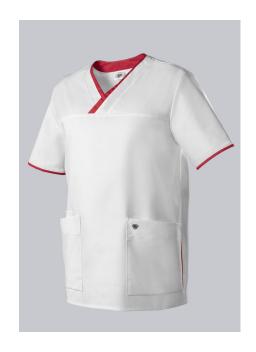

# **SPECIAL FEATURES**

- modern, discreet V-neck
- large pockets and key loop

•

• Regular Fit

## **FUTHER DETAILS**

• 1/2 sleeve, V-neck, 2 large side pockets, one with key loop and one with smartphone pocket

### **FARBE**

white/coral