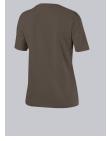

## **SPECIAL FEATURES**

- Stretch for optimum wear comfort
- available in many colors
- Non-shrink and retains shape
- modern fit

# **FABRIC**

- Outer fabric 1 97% Cotton, 3% Elastane
- **Fabric weight** 170 g/m<sup>2</sup>

• Stretch comfort for greater freedom of movement, 1/2 sleeve, round neck, length 62 cm

falcon

#### **SIZE CHART**

XS-2XL