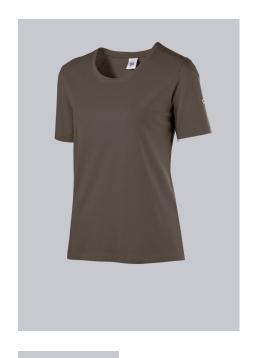

## **SPECIAL FEATURES**

- Stretch for optimum wear comfort
- available in many colors
- Non-shrink and retains shape
- modern fit

# **FABRIC**

- Outer fabric 1 97% Cotton, 3% Elastane
- **Fabric weight** 170 g/m<sup>2</sup>

• Stretch comfort for greater freedom of movement, 1/2 sleeve, round neck, length 62 cm

falcon

#### **SIZE CHART**

XS-2XL