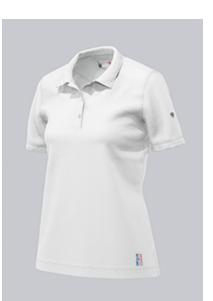

### **BP® WOMEN'S CIRCULAR-POLO SHIRT**

https://www.bp-online.com/en-uk/bp-women-s-circular-polo-shirt/1631-186-0021000014

Т

### **SPECIAL FEATURES**

- non-shrink, retains shape and boil-proof
- polo collar with button facing
- side slits
- modern fit

# **FUTHER DETAILS**

• Recyclable polo shirt with clever design, piqué made from 10% recycled production waste, buttons made from recycled cotton fibres, yarns and label made from recycled polyester, polo collar and sleeve cuffs with 3D structure, with button facing, 1/2 sleeve, side slits, length 66 cm

## FARBE

white