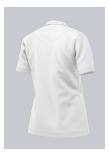

### **BP® WOMEN'S CIRCULAR-POLO SHIRT**

https://www.bp-online.com/en-uk/bp-women-s-circular-polo-shirt/1631-186-0021000014

Т

### **SPECIAL FEATURES**

- non-shrink, retains shape and boil-proof
- polo collar with button facing
- side slits
- modern fit

# **FUTHER DETAILS**

• Recyclable polo shirt with clever design, piqué made from 10% recycled production waste, buttons made from recycled cotton fibres, yarns and label made from recycled polyester, polo collar and sleeve cuffs with 3D structure, with button facing, 1/2 sleeve, side slits, length 66 cm

## FARBE

white