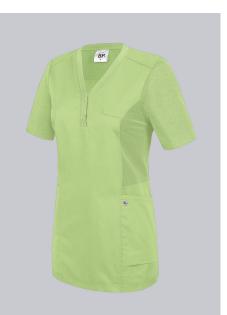

## **SPECIAL FEATURES**

- Modern washed look
- Maximum freedom of movement thanks to piqué inserts
- Discreet V-neck with press studs
- Slim fit

## **FUTHER DETAILS**

• 1/2 sleeve, maximum freedom of movement thanks to piqué inserts, V-neck with 2 press studs, 2 large side pockets, 1 with pager pocket, loop for name tag

### FARBE

light green