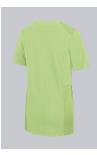

## **SPECIAL FEATURES**

- Modern washed look
- Maximum freedom of movement thanks to piqué inserts
- Discreet V-neck with press studs
- Slim fit

## **FUTHER DETAILS**

• 1/2 sleeve, maximum freedom of movement thanks to piqué inserts, V-neck with 2 press studs, 2 large side pockets, 1 with pager pocket, loop for name tag

### FARBE

light green