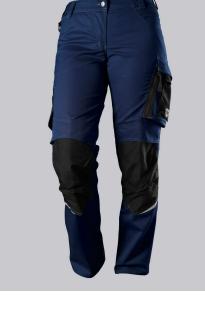

#### **SPECIAL FEATURES**

- with knee pad pockets
- reflective elements on the leg
- women's fit
- slim fit

## **FUTHER DETAILS**

 Slim silhouette, ergonomic cut, women's fit, elasticated sides for optimum fit, D-ring to attach accessories, 2 side pockets with stretch insert for easier access, 2 back pockets, 1 large thigh pocket with integrated zip pocket and smartphone patch pocket, double ruler pocket sewn down on one side, reflective elements on the legs, Cordura® knee pad pockets (please order BP® Knee pads 1839-000-53 separately)

### **STANDARDS**

m J EN 14404 knee protection in conjunction with BP® Knee pads 1839-000-53

#### FABRIC

- Outer fabric 1 65% Polyester, 35% Cotton
- Fabric weight 250 g/m<sup>2</sup>