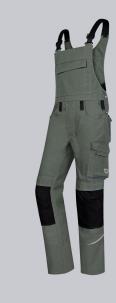

### **BP® COMFORT BIB & BRACE WITH REFLECTOR ELEMENTS, KNEE PAD POCKETS**

https://www.bp-online.com/en-uk/bp-comfort-bib-brace-with-reflector-elements-knee-pad-pockets/1804-720-70000028

#### **SPECIAL FEATURES**

- Stretch braces with plastic clip fastening
- pre-shaped leg with movement insert on knee
- Cordura® knee pad pockets
- Regular fit

### **FUTHER DETAILS**

Stretch braces with plastic clip fastenings, double bib pocket with zip and flap, 2 pen pockets, higher back with stretch insert for greater freedom of movement, adjustable waist, belt loops, ergonomic cut, D-ring, 2 side pockets, 2 back pockets with flap and press-stud fastening, 1 large thigh pocket with smartphone patch pocket, double ruler pocket sewn down on one side, preshaped leg with movement insert on knee, Cordura® pockets for inserting knee pads 1839 (please order separately)