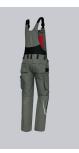

### **BP® COMFORT BIB & BRACE WITH REFLECTOR ELEMENTS, KNEE PAD POCKETS**

https://www.bp-online.com/en-uk/bp-comfort-bib-brace-with-reflector-elements-knee-pad-pockets/1804-720-70000028

#### **SPECIAL FEATURES**

- Stretch braces with plastic clip fastening
- pre-shaped leg with movement insert on knee
- Cordura® knee pad pockets
- Regular fit

### **FUTHER DETAILS**

Stretch braces with plastic clip fastenings, double bib pocket with zip and flap, 2 pen pockets, higher back with stretch insert for greater freedom of movement, adjustable waist, belt loops, ergonomic cut, D-ring, 2 side pockets, 2 back pockets with flap and press-stud fastening, 1 large thigh pocket with smartphone patch pocket, double ruler pocket sewn down on one side, preshaped leg with movement insert on knee, Cordura® pockets for inserting knee pads 1839 (please order separately)