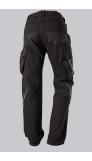

#### **FUTHER DETAILS**

 Slim silhouette, elasticated back waistband for optimum fit, ergonomic cut, Dring to attach accessories, 2 back pockets, 1 large thigh pocket with integrated zip pocket and smartphone patch pocket, double ruler pocket sewn down on one side, reflective elements on the legs, Cordura® knee pad pockets (please order BP® Knee pads 1839-000-53 separately)