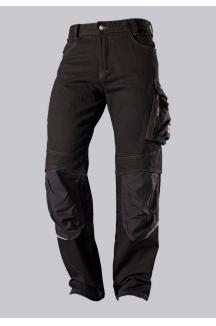

# **SPECIAL FEATURES**

- with knee pad pockets
- robust and durable blended fabric
- functional pocket solutions
- slim fit

#### **FUTHER DETAILS**

 Slim silhouette, elasticated back waistband for optimum fit, ergonomic cut, Dring to attach accessories, 2 back pockets, 1 large thigh pocket with integrated zip pocket and smartphone patch pocket, double ruler pocket sewn down on one side, reflective elements on the legs, Cordura® knee pad pockets (please order BP® Knee pads 1839-000-53 separately)