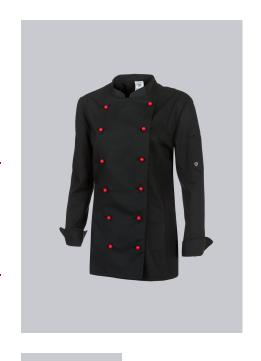

## **SPECIAL FEATURES**

- 1/1 sleeve with cuffs
- stand-up collar
- vents
- Regular fit

### **FABRIC**

- Outer fabric 1 65% Polyester, 35% Cotton
- Fabric weight 215 g/m<sup>2</sup>

• Long sleeve with cuffs, stand-up collar, double row of slit holes for 6 pairs of studs (please order separately), feminine design thanks to shaping dividing seams, vents, 1 sleeve pocket

black