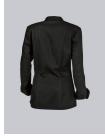

## **SPECIAL FEATURES**

- 1/1 sleeve with cuffs
- stand-up collar
- vents
- Regular fit

### **FABRIC**

- Outer fabric 1 65% Polyester, 35% Cotton
- Fabric weight 215 g/m<sup>2</sup>

• Long sleeve with cuffs, stand-up collar, double row of slit holes for 6 pairs of studs (please order separately), feminine design thanks to shaping dividing seams, vents, 1 sleeve pocket

black