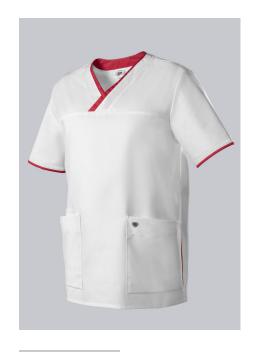

## **SPECIAL FEATURES**

- modern, discreet V-neck
- large pockets and key loop

•

• Regular Fit

### **FUTHER DETAILS**

• 1/2 sleeve, V-neck, 2 large side pockets, one with key loop and one with smartphone pocket

#### **FARBE**

white/coral