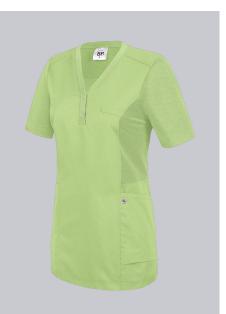

#### **BP® WOMEN'S CASUAL TUNIC**

https://www.bp-online.com/en-uk/bp-women-s-casual-tunic/1738-435-78000007

Т

Art.-Nr.: 1738-435-78

## **SPECIAL FEATURES**

- Modern washed look
- Maximum freedom of movement thanks to piqué inserts
- Discreet V-neck with press studs
- Slim fit

#### FABRIC

- Outer fabric 1 50% Cotton, 50% Polyester
- Outer fabric 2 50% Cotton, 50% Polyester
- Fabric weight 180 g/m<sup>2</sup>

## **FUTHER DETAILS**

• 1/2 sleeve, maximum freedom of movement thanks to piqué inserts, V-neck with 2 press studs, 2 large side pockets, 1 with pager pocket, loop for name tag

## FARBE

light green