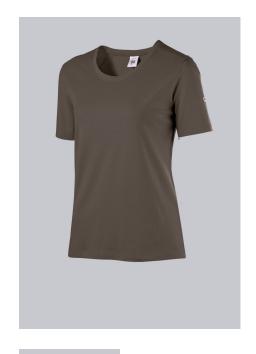

# **FABRIC**

- Outer fabric 1 97% Cotton, 3% Elastane
- **Fabric weight** 170 g/m<sup>2</sup>

 Stretch comfort for greater freedom of movement, 1/2 sleeve, round neck, length 62 cm

falcon