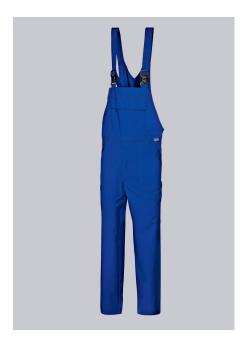

## **BP® HACCP UNISEX WORK BIB & BRACE**

Art.-Nr.: 1681-558-13

BP.

https://www.bp-online.com/en-uk/bp-haccp-unisex-work-bib-brace/1681-558-13000038

# **SPECIAL FEATURES**

- HACCP, risk class 1
- Elasticated waist
- knitted insert
- Regular fit

## **FABRIC**

- Outer fabric 1 65% Polyester, 35% Cotton
- Fabric weight 245 g/m<sup>2</sup>

## **FUTHER DETAILS**

 Elasticated adjustable waist for optimum fit, 2 side pockets, 1 ruler, 1 thigh and 1 back pocket with flap fastening, 1 bib pocket with flap fastening, knitted side inserts for greater movement

royal blue