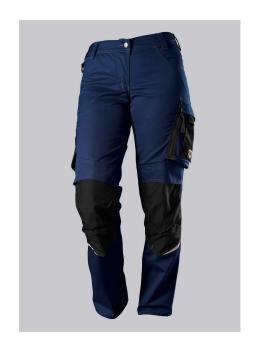

# BP® WOMEN'S LIGHTWEIGHT WORK TROUSERS WITH KNEE PAD POCKETS

Art.-Nr.: 1999-570-1432

https://www.bp-online.com/en-uk/bp-women-s-lightweight-work-trousers-with-knee-pad-pockets/1999-570-1432000105

#### **SPECIAL FEATURES**

- with knee pad pockets
- reflective elements on the leg
- women's fit
- slim fit

## **FUTHER DETAILS**

Slim silhouette, ergonomic cut, women's fit, elasticated sides for optimum fit,
D-ring to attach accessories, 2 side pockets with stretch insert for easier access,
2 back pockets, 1 large thigh pocket with integrated zip pocket and smartphone
patch pocket, double ruler pocket sewn down on one side, reflective elements
on the legs, Cordura® knee pad pockets (please order BP® Knee pads 1839-000-53 separately)