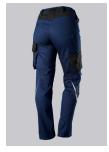

# BP® WOMEN'S LIGHTWEIGHT WORK TROUSERS WITH KNEE PAD POCKETS

Art.-Nr.: 1999-570-1432

https://www.bp-online.com/en-uk/bp-women-s-lightweight-work-trousers-with-knee-pad-pockets/1999-570-1432000105

#### **SPECIAL FEATURES**

- with knee pad pockets
- reflective elements on the leg
- women's fit
- slim fit

## **FUTHER DETAILS**

Slim silhouette, ergonomic cut, women's fit, elasticated sides for optimum fit,
D-ring to attach accessories, 2 side pockets with stretch insert for easier access,
2 back pockets, 1 large thigh pocket with integrated zip pocket and smartphone
patch pocket, double ruler pocket sewn down on one side, reflective elements
on the legs, Cordura® knee pad pockets (please order BP® Knee pads 1839-000-53 separately)