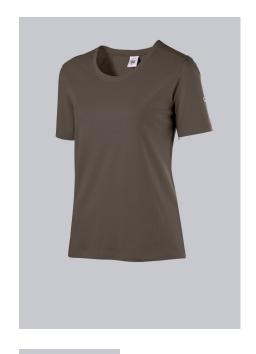

# **SPECIAL FEATURES**

- Stretch for optimum wear comfort
- available in many colors
- Non-shrink and retains shape
- modern fit

### **FABRIC**

- Outer fabric 1 97% Cotton, 3% Elastane
- **Fabric weight** 170 g/m<sup>2</sup>

 Stretch comfort for greater freedom of movement, 1/2 sleeve, round neck, length 62 cm

falcon

#### **SIZE CHART**

XS-2XL