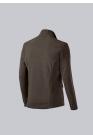

# **SPECIAL FEATURES**

- warm and breathable
- 2 side pockets with zip
- ergonomically shaped sleeves
- modern fit

## **FUTHER DETAILS**

• Stand-up collar, 2 side pockets with zip fastening, arm-lift system for greater freedom of movement, dividing seams for a fitted shape