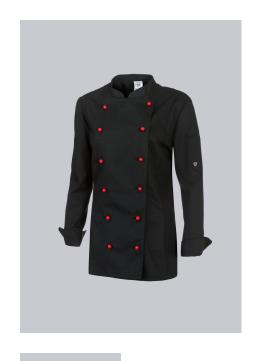

# **SPECIAL FEATURES**

- 1/1 sleeve with cuffs
- stand-up collar
- vents
- Regular fit

### **FUTHER DETAILS**

• Long sleeve with cuffs, stand-up collar, double row of slit holes for 6 pairs of studs (please order separately), feminine design thanks to shaping dividing seams, vents, 1 sleeve pocket

black