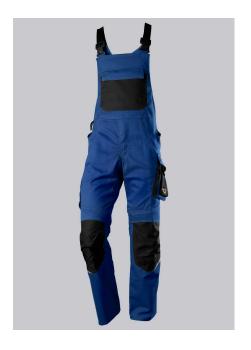

# BP® LIGHTWEIGHT BIB & BRACE WITH KNEE PAD POCKETS

Art.-Nr.: 1979-570-

1332

https://www.bp-online.com/en-uk/bp-lightweight-bib-brace-with-knee-pad-pockets/1979-570-1332000160

## **SPECIAL FEATURES**

- Stretch braces with plastic clip fastening
- pre-shaped leg with movement insert on knee
- Cordura® knee pad pockets
- Slim fit

#### **FUTHER DETAILS**

Slim silhouette, stretch braces with plastic clip fastenings, double bib pocket with zip and flap fastening, 2 pen pockets, higher back with stretch insert for greater freedom of movement, stretch inserts at the sides, D-ring to attach accessories, 2 side pockets with stretch insert for easier access, 2 back pockets, 1 large thigh pocket with integrated zip pocket and smartphone patch pocket, double ruler pocket sewn down on one side, ergonomic cut, reflective elements on the legs, Cordura® knee pad pockets (please order BP® Knee pads 1839-000-53 separately)

#### **FARBE**

royal blue/black