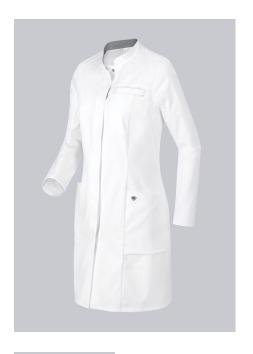

# **BP® STRETCH WOMEN'S DOCTOR'S COAT**

Art.-Nr.: 1746-684-21

BP.

https://www.bp-online.com/en-uk/bp-stretch-women-s-doctor-s-coat/1746-684-21000009

# **SPECIAL FEATURES**

- Strech inserts for pushing up the sleeves to make hand washing easier
- Silver inside collar to protect against staining
- Arm-lift system for greater freedom of movement
- Slim fit

### **FABRIC**

- Outer fabric 1 48% Cotton, 48% Polyester, 4% Elastolefin
- Fabric weight 200 g/m<sup>2</sup>

• Long-sleeve, stretch inserts for pushing up sleeves, arm-lift system for greater freedom of movement, breast pocket with welt, stand-up collar with silver inside collar, 2 large side pockets, concealed press-stud band

white