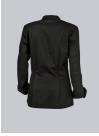

## **SPECIAL FEATURES**

- 1/1 sleeve with cuffs
- stand-up collar
- vents
- Regular fit

## **FABRIC**

- Outer fabric 1 65% Polyester, 35% Cotton
- Fabric weight 215 g/m<sup>2</sup>

• Long sleeve with cuffs, stand-up collar, double row of slit holes for 6 pairs of studs (please order separately), feminine design thanks to shaping dividing seams, vents, 1 sleeve pocket

black