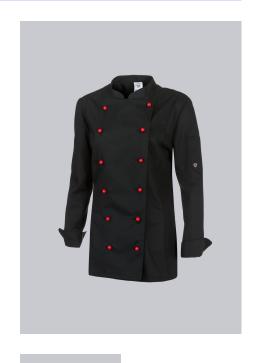

## **SPECIAL FEATURES**

- 1/1 sleeve with cuffs
- stand-up collar
- vents
- Regular fit

## **FABRIC**

- Outer fabric 1 65% Polyester, 35% Cotton
- Fabric weight 215 g/m<sup>2</sup>

• Long sleeve with cuffs, stand-up collar, double row of slit holes for 6 pairs of studs (please order separately), feminine design thanks to shaping dividing seams, vents, 1 sleeve pocket

black