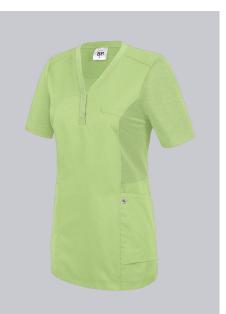

#### **BP® WOMEN'S CASUAL TUNIC**

https://www.bp-online.com/en-uk/bp-women-s-casual-tunic/1738-435-78000004

Т

Art.-Nr.: 1738-435-78

## **SPECIAL FEATURES**

- Modern washed look
- Maximum freedom of movement thanks to piqué inserts
- Discreet V-neck with press studs
- Slim fit

## **FUTHER DETAILS**

• 1/2 sleeve, maximum freedom of movement thanks to piqué inserts, V-neck with 2 press studs, 2 large side pockets, 1 with pager pocket, loop for name tag

## FARBE

light green