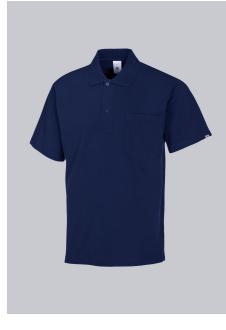

#### **FABRIC**

- Outer fabric 1 50% Cotton, 50% Polyester
- Fabric weight 220 g/m<sup>2</sup>

• 1/2 sleeve, polo collar with button facing, 1 breast pocket, length 70 cm

## **FARBE**

night blue