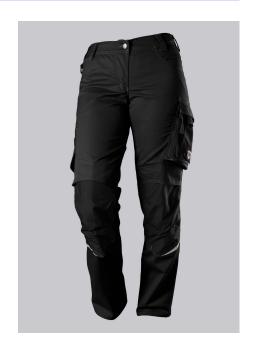

#### **SPECIAL FEATURES**

- with knee pad pockets
- reflective elements on the leg
- women's fit
- slim fit

#### **STANDARDS**

EN 14404 knee protection in conjunction with BP® Knee pads 1839-000-53

# **FUTHER DETAILS**

Slim silhouette, ergonomic cut, women's fit, elasticated sides for optimum fit,
D-ring to attach accessories, 2 side pockets with stretch insert for easier access,
2 back pockets, 1 large thigh pocket with integrated zip pocket and smartphone
patch pocket, double ruler pocket sewn down on one side, reflective elements
on the legs, Cordura® knee pad pockets (please order BP® Knee pads 1839-000-53 separately)