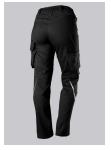

#### **SPECIAL FEATURES**

- with knee pad pockets
- reflective elements on the leg
- women's fit
- slim fit

# **FUTHER DETAILS**

Slim silhouette, ergonomic cut, women's fit, elasticated sides for optimum fit,
D-ring to attach accessories, 2 side pockets with stretch insert for easier access,
2 back pockets, 1 large thigh pocket with integrated zip pocket and smartphone
patch pocket, double ruler pocket sewn down on one side, reflective elements
on the legs, Cordura® knee pad pockets (please order BP® Knee pads 1839-000-53 separately)