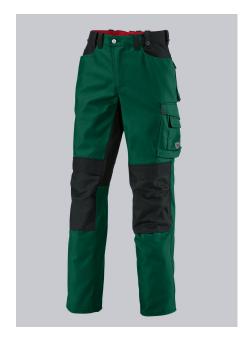

# **BP® DURABLE WORK TROUSERS WITH KNEE PAD POCKETS**

Art.-Nr.: 1789-555-

https://www.bp-online.com/en-uk/bp-durable-work-trousers-with-knee-pad-pockets/1789-555-74000048

#### **SPECIAL FEATURES**

- Double button fastening on waistband and elasticated back for optimum fit
- · ergonomic cut
- many pockets
- Regular fit

### **FUTHER DETAILS**

 Double button fastening on waistband and elasticated back for optimum fit, ergonomic cut, D-ring, 2 side pockets, 2 back pockets with flap and press-stud fastening, reinforced seat, hammer loop, 1 large thigh pocket with smartphone patch pocket, double ruler pocket, pre-shaped leg with movement pleat at the knee, Cordura® pockets for inserting knee pads 1839 (please order separately)

# **FARBE**

mid green/black